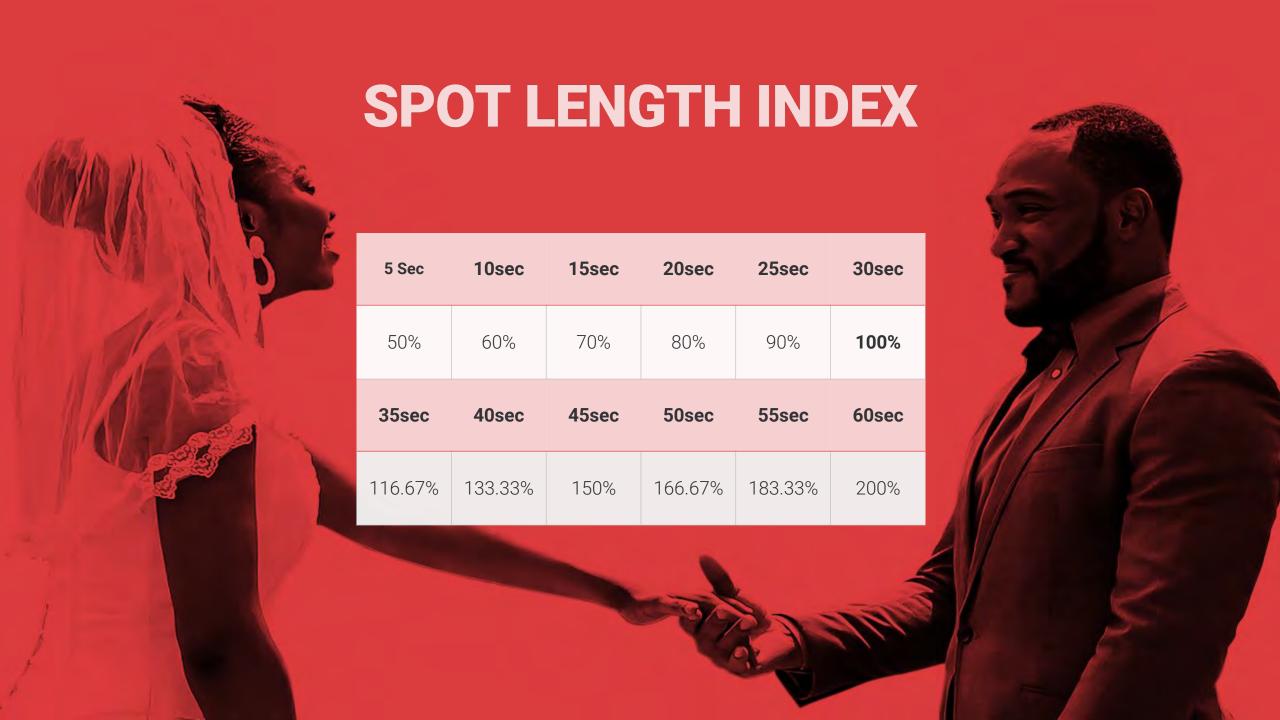

SORSHIP RATES

| ROK | PER MOVIE PER SERIES MULTIPLE DEALS | PRIME<br>OFF PEAK                      | GHS<br>GHS | 19 500<br>11 250<br>150 000   |
|-----|-------------------------------------|----------------------------------------|------------|-------------------------------|
|     | 1 SEASON<br>2 SEASONS<br>3 SEASONS  | 15% DISCOUNT 24% DISCOUNT 32% DISCOUNT | GHS<br>GHS | 127 602<br>229 684<br>306 245 |
|     |                                     |                                        |            |                               |

# ROK SPONSORSHIP RATES NIGERIA

| ROK2 | PER MOVIE  | PRIME<br>OFF PEAK | GHS<br>GHS | 22 500<br>12 750 |
|------|------------|-------------------|------------|------------------|
|      | PER SERIES |                   | GHS        | 180 000          |